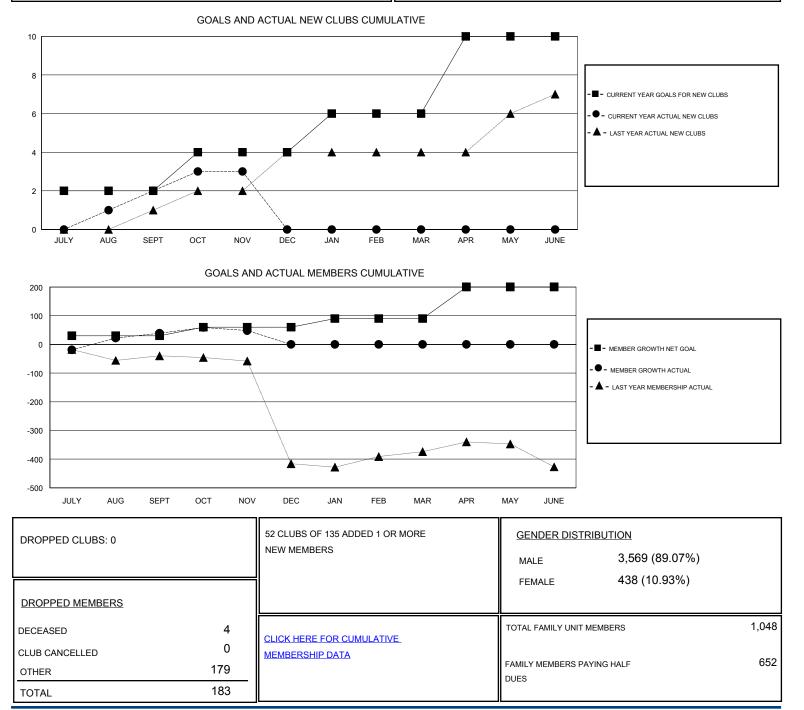

## District 321 F

Results as of: 11/30/2019

| GMT:                  | LOCATION INDIA |           |               |                       |                           |                         | GMT CA                                             |
|-----------------------|----------------|-----------|---------------|-----------------------|---------------------------|-------------------------|----------------------------------------------------|
| Clubs                 |                |           |               | Members               |                           |                         |                                                    |
| RESULTS FOR 2019-2020 |                |           |               | RESULTS FOR 2019-2020 |                           |                         |                                                    |
| QUARTER               | NEW CLUB GOAL  | NEW CLUBS | DROPPED CLUBS | QUARTER               | MEMBER GROWTH NET<br>GOAL | MEMBER GROWTH<br>ACTUAL | DROPPED<br>MEMBERS ACTUAL<br>(including transfers) |
| JULY/AUG/SEPT         | 2              | 2         | 0             | JULY/AUG/SEPT         | 30                        | 186                     | 135                                                |
| OCT/NOV/DEC           | 2              | 1         | 0             | OCT/NOV/DEC           | 30                        | 61                      | 48                                                 |
| JAN/FEB/MAR           | 2              | 0         | 0             | JAN/FEB/MAR           | 30                        | 0                       | 0                                                  |
| APR/MAY/JUNE          | 4              | 0         | 0             | APR/MAY/JUNE          | 110                       | 0                       | 0                                                  |